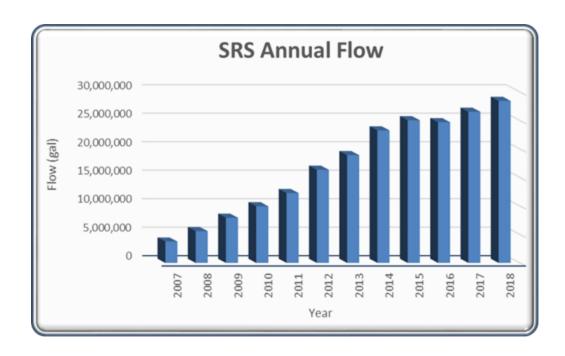

July 15, 2019

**Subject:** Resolution Authorizing Issuance of Sewage Disposal Bonds (Septage

Receiving Station), Series 2019

#### **Background**

The Livingston County Septage Receiving Station's (SRS) construction began in 2006 and was operational in May of 2007. The SRS is located on Runyan Lake Rd. in Hartland Township and is a County owned and operated facility that accepts domestic septage waste. Livingston County banned septage land application effective May 29, 2007 thereby providing a more environmentally sound disposal method of septage for residents. Initial estimates projected flows to be in the 9 to 12 million range for yearly flow. In the 12 years that our office has been operating the SRS, we have seen flows rise and we are on track to exceed 30 million gallons for 2019.



#### **Current Situation-Corrective Action Plan (CAP)**

The Livingston County Regional Sewer System (LCRSS) was formed out of an intergovernmental agreement between Genesee and Livingston County to provide much-needed sanitary sewers to Hartland and Tyrone Township around 2005 and is currently operated by Livingston County under the direction of the Livingston County Department of Public Works (LCDPW). Since the SRS operates as a customer of Hartland Township in the LCRSS, we must obtain and abide by our Industrial Pretreatment Permit (IPP) from Genesee County. With the increased flows and the higher waste strength of septage, we have seen an increase in violations with our discharge permit as the septage waste has increasingly consumed capacity of the Genesee County District 3 Wastewat