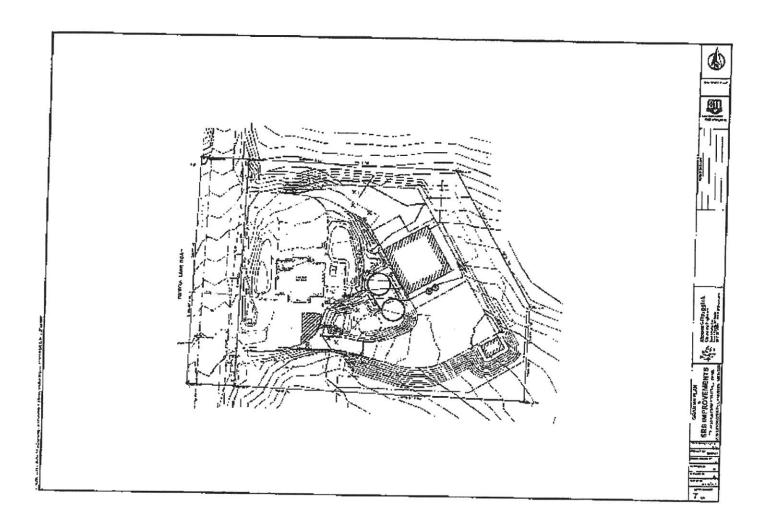

WHEREAS, the LCDPW would like to include in its bid documents the use of a 100 foot strip offset from the existing northern property boundary and the full length of the northernmost edge (Exhibit 1); and

**WHEREAS,** the Contractor will construct a construction access driveway from Runyan Lake Rd. within this limit with a minimum culvert of 12 inches in diameter; and

**WHEREAS,** the Contractor shall provide a staging and restoration plan to the LCDPW and its Engineer for approval prior to starting construction; and

The amount of land available for their use would be a 100-foot strip of property along the northernmost boundary of the 3.64-acre SRS parcel. I have attached an Exhibit A to the resolution.

Being able to offer this property for their usage to store materials and equipment should help to defer any additional costs on behalf of the contractor.

WHEREAS, pursuant to Act 185, the County intends to acquire and construct improvements to the Septage Receiving Station consisting of a new building with a third receiving bay as well as septage dewatering equipment and related processing tanks to significantly lessen the waste strength of the septage flow that must be transported to the Genesee Wastewater Treatment Plant (the "2019 Project") and thereby being able to meet its IPP limits; and