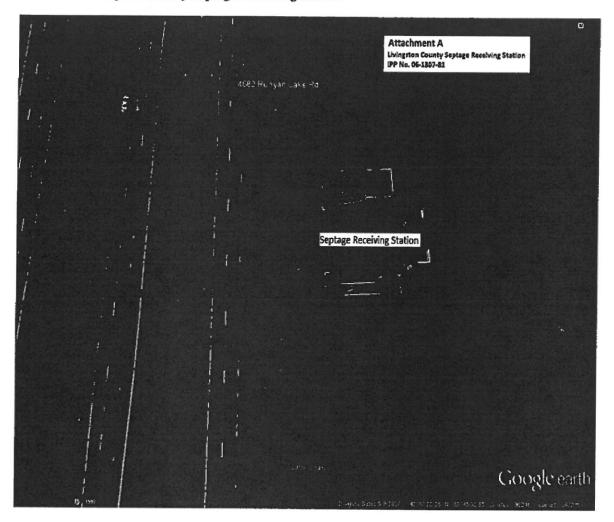

# Resolution Requesting Use of County Grounds During Construction of Septage Receiving Station Expansion-Dewatering Project – Department of Public Works

**WHEREAS**, the Livingston County Department of Public Works (LCDPW) is seeking to construct certain improvements to its Septage Receiving Station located in Hartland Township; and

WHEREAS, the LCDPW would like to include in its bid documents the use of a 100 foot strip offset from the existing northern property boundary and the full length of the northernmost edge (Exhibit 1); and

**WHEREAS,** the Contractor will construct a construction access driveway from Runyan Lake Rd. within this limit with a minimum culvert of 12 inches in diameter; and

**WHEREAS,** the Contractor shall provide a staging and restoration plan to the LCDPW and its Engineer for approval prior to starting construction; and

The amount of land available for their use would be a 100-foot strip of property along the northernmost boundary of the 3.64-acre SRS parcel. I have attached an Exhibit A to the resolution.

Being able to offer this property for their usage to store materials and equipment should help to defer any additional costs on behalf of the contractor.