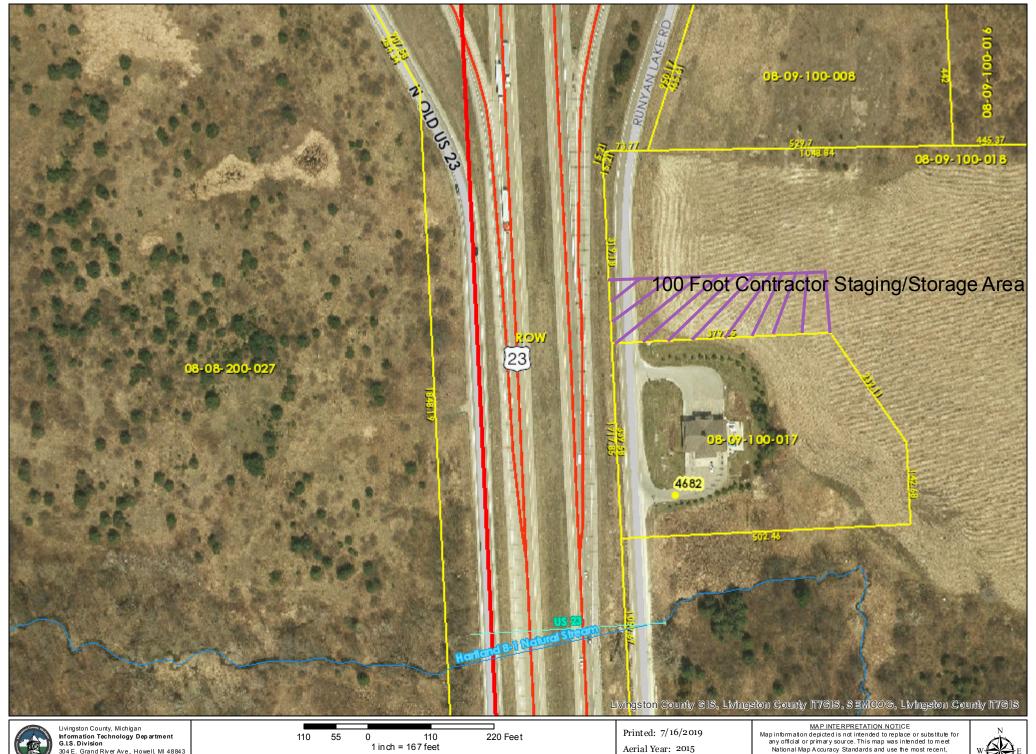

WHEREAS, the LCDPW would like to include in its bid documents the use of a 100 foot strip offset from the existing northern property boundary and the full length of the northernmost edge (Exhibit 1); and

**WHEREAS,** the Contractor will construct a construction access driveway from Runyan Lake Rd. within this limit with a minimum culvert of 12 inches in diameter; and

**WHEREAS,** the Contractor shall provide a staging and restoration plan to the LCDPW and its Engineer for approval prior to starting construction; and

The amount of land available for their use would be a 100-foot strip of property along the northernmost boundary of the 3.64-acre SRS parcel. I have attached an Exhibit A to the resolution.

Being able to offer this property for their usage to store materials and equipment should help to defer any additional costs on behalf of the contractor.