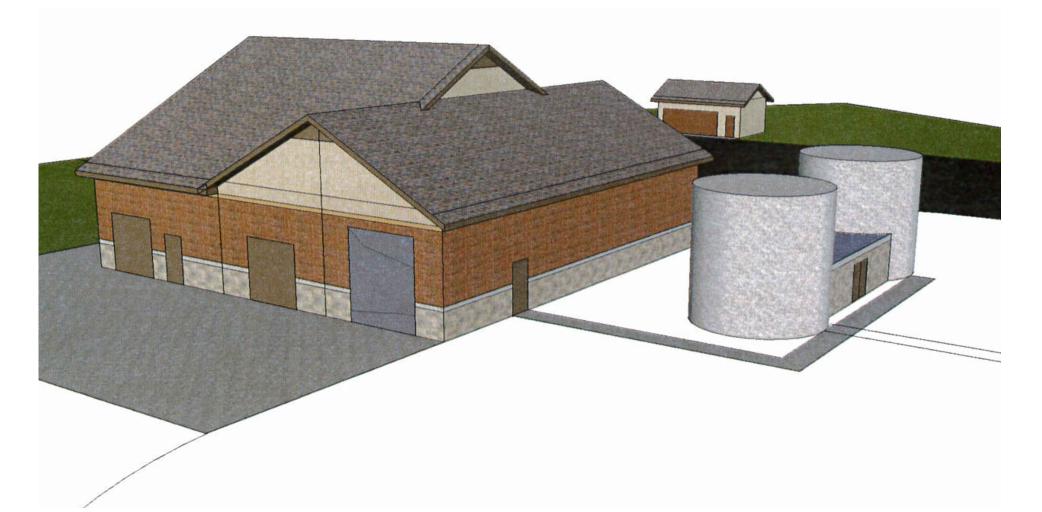

WHEREAS, pursuant to Act 185, the County intends to acquire and construct improvements to the Septage Receiving Station consisting of a new building with a third receiving bay as well as septage dewatering equipment and related processing tanks to significantly lessen the waste strength of the septage flow that must be transported to the Genesee Wastewater Treatment Plant (the "2019 Project") and thereby being able to meet its IPP limits; and

Secretary, Livingston County Board of Public Works

BLOOMFIELD 9888-32 2392986v2

**EXISTING BUILDING SOUTH ELEVATION** 

**EXISTING BUILDING FROM NORTHWEST** 

PROPOSED BUILDING FROM NORTHWEST

PROPOSED BUILDING FROM NORTHEAST

PROPOSED BUILDING FROM SOUTHWEST

PROJECT NO.: 180208.1/MBI046