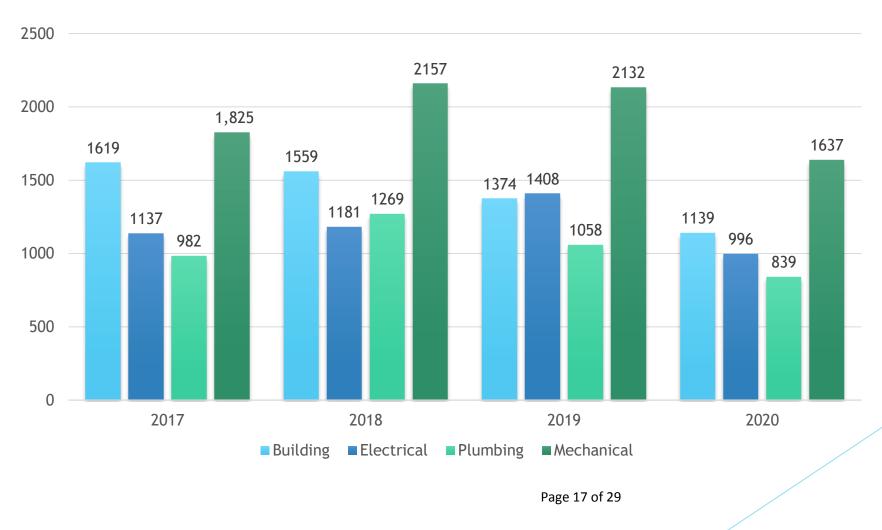

ic conditions and is not merely reducing law enforcement services."

County level of effort must not include positions and expenditures funded from the SRP. If the level of county funded road patrol is less than your "Maintenance of Effort" requirement, your application cannot be processed. Should this occur, and you subsequently come into compliance during the year, a partial year application will be processed at that time.

If you have any questions, please call Julie Roth at 517-284-3121 or Emily Upton at UptoneE1@michigan.gov.

Sincerely,

Michael L. Prince Division Director

Office of Highway Safety Planning

Attachment By email

## Building Department Annual Report 2020



Presented By: Jim Rowell

## Permits Issued Summary 2009-2019



# Permits - January to June 4-year Comparison



## Staffing Annual Total in FTE's 2008-2020



## Revenue Annual Total 2009-2019



Page 19 of 29

# Revenue - January to June 4-year Comparison



## New Homes Annual Total 2008-2020



Page 21 of 29

# New Homes - January - June 4-year Comparison



Page 22 of 29

## Inspections Performed Annual Total 2009-2019



## Inspections - January to June 4-year Comparison



## Saturday Inspections

- From approximately Memorial Day weekend through the end of the construction season, the department provides limited building inspections on Saturdays at no extra cost to the customers.
- We did not provide Saturday inspections in 2020 because of the covid shutdown

## Fee Reduction Impact

- The multiplier used to calculate building permit fees as well as other permit fees were lowered for the 3<