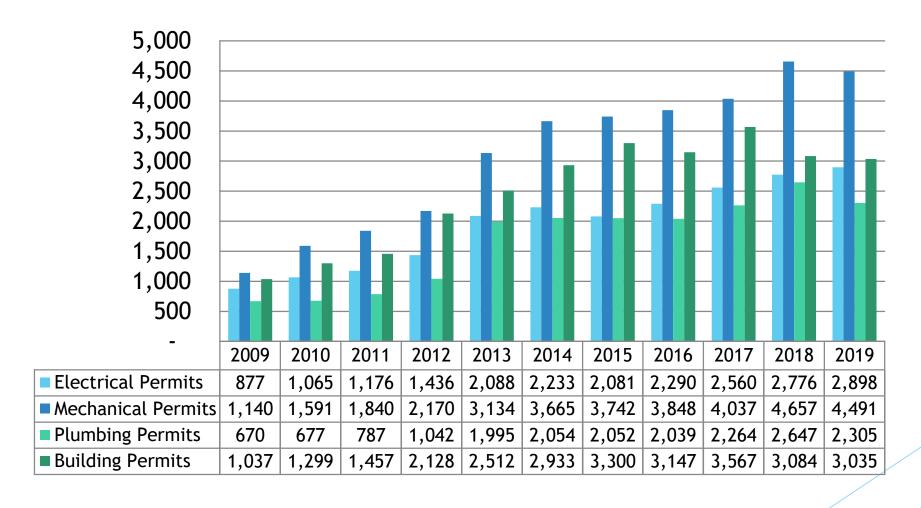

ired to reduce general services because of economic conditions and is not merely reducing law enforcement services."

County level of effort must not include positions and expenditures funded from the SRP. If the level of county funded road patrol is less than your "Maintenance of Effort" requirement, your application cannot be processed. Should this occur, and you subsequently come into compliance during the year, a partial year application will be processed at that time.

If you have any questions, please call Julie Roth at 517-284-3121 or Emily Upton at UptoneE1@michigan.gov.

Sincerely,

Michael L. Prince Division Director

Office of Highway Safety Planning

Attachment By email

## Building Department Annual Report 2020



Presented By: Jim Rowell

## Permits Issued Summary 2009-2019



# Permits - January to June 4-year Comparison



## Staffing Annual Total in FTE's 2008-2020



## Revenue Annual Total 2009-2019



Page 19 of 29

# Revenue - January to June 4-year Comparison



## New Homes Annual Total 2008-2020



Page 21 of 29

# New Homes - January - June 4-year Comparison



Page 22 of 29

## Inspections Performed Annual Total 2009-2019



## Inspections - January to June 4-year Comparison



## Saturday Inspections

- From approximately Memorial Day weekend through the end of the construction season, the department provides limited building inspections on Saturdays at no extra cost to the customers.
- We did not provide Saturday inspections in 2020 because of the covid shutdown

## Fee Reduction Impact

- The multiplier used to calculate building permit fees as