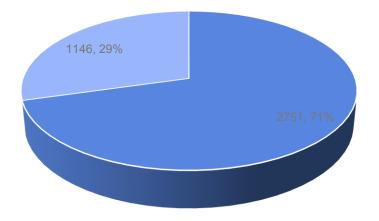

STON COUNTY EMS TRANSPORT DESTINATIONS



#### Workforce

#### LIVINGSTON COUNTY EMS ORGANIZATIONAL CHART SEPTEMBER 2020



#### Workforce

- 65 FTE's
  - 6ish Out on injury
- 58 Paramedics
- 7 EMT's
  - 5 In Paramedic class completion May 2020
  - 1 Currently testing
  - 1 Off on Injury
     Hired 26 new employees in 2019
     Lost 25 employees to other opportunities

38% Field Staff Turnover in 2019!

Agenda Page 47 of 62

#### Workforce



shutterstock.com • 1696263217

- 2019 challenges:
- No Deputy Director, Retiring Operations Manager, Lost: Director, Finance Manager, QI/Education Specialist, & Road Supervisor.

50% turn over in Management and Administration.

#### Reimbursement

## Level of Care/Billing

#### **Emergency Calls**

#### **Non-Emergency Calls**



Non-Emergency Calls



BLS ALS

#### Reimbursement

#### 2019 Billed & Gross Collection Numbers



#### Revenue

#### LIVINGSTON COUNTY EMS PAYER MIX



#### Collected Revenue

#### **LIVINGSTON COUNTY EMS REVENUE 2019**



### **Special Teams**



# **Special Teams**





# **FEMA Deployments**

- None in 2019 due to low staffing and high turnover.
- We are preparing an internal deployment plan so when the opportunities arise we have a step by step process to determine if we want to participate and at what level we can safely do so.

#### Education



# **Education Program Discrepancies**



We discovered that we had some significant issues in our Education Programs. Our lead educator was found to be the source of the majority of the issue.

A forensic audit was conducted on all of the educational offerings a