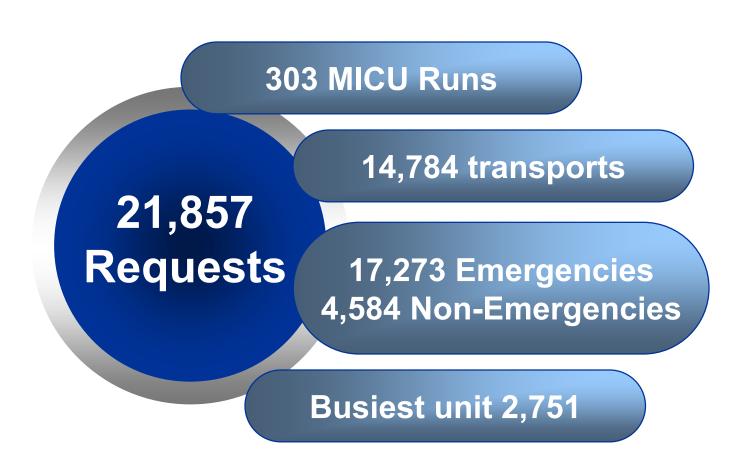

gent Defense Services in the State of Michigan. The State of Michigan, through the MIDC, will provided funding to assist Livingston County with compliance of the mandated standards. The MIDC funding is contingent upon Livingston County's acceptance and compliance with terms of the following Agreement. The agreement is for fiscal year 2020 and runs from October 1, 2020 until September 30, 2021.

Thank you in advance for your consideration. If you have any questions regarding this matter, please feel free to contact me directly.



I was not here for 2019 so I had to ask a lot of questions and this is how it was described to me.





# Agenda

- 1 Call Volume
- 2 Workforce
  - 3 Reimbursement
- 4 Special Teams
  - 5 Education
- 6 Future
  - 7 Finances
  - 8 Questions

#### 2019 Call Volume



#### Call Volume

#### **Annual Run Volumes**



# Call Volume 2019 LCEMS Transport Destinations

#### 2019 LIVINGSTON COUNTY EMS TRANSPORT DESTINATIONS



#### Call Volume

## 2019 LCEMS Pick up locations



# Call Volume Reason for transport

#### 2019 LIVINGSTON COUNTY EMS TRANSPORT DESTINATIONS



#### Workforce

#### LIVINGSTON COUNTY EMS ORGANIZATIONAL CHART SEPTEMBER 2020



#### Workforce

- 65 FTE's
  - 6ish Out on injury
- 58 Paramedics
- 7 EMT's
  - 5 In Paramedic class completion May 2020
  - 1 Currently testing
  - 1 Off on Injury
     Hired 26 new employees in 2019
     Lost 25 employees to other opportunities

38% Field Staff Turnover in 2019!

Agenda Page 47 of 62

#### Workforce



shutterstock.com • 1696263217

- 2019 challenges:
- No Deputy Director, Retiring Operation