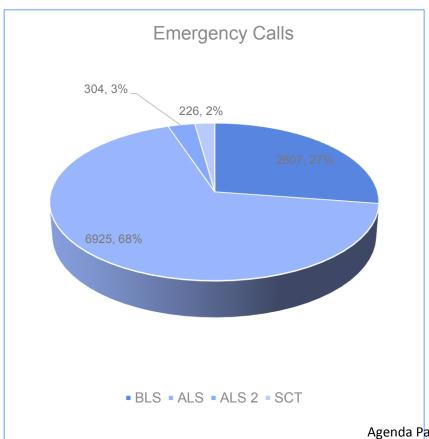

sport

#### 2019 LIVINGSTON COUNTY EMS TRANSPORT DESTINATIONS



#### Workforce

#### LIVINGSTON COUNTY EMS ORGANIZATIONAL CHART SEPTEMBER 2020



#### Workforce

- 65 FTE's
  - 6ish Out on injury
- 58 Paramedics
- 7 EMT's
  - 5 In Paramedic class completion May 2020
  - 1 Currently testing
  - 1 Off on Injury
     Hired 26 new employees in 2019
     Lost 25 employees to other opportunities

38% Field Staff Turnover in 2019!

Agenda Page 47 of 62

#### Workforce



shutterstock.com • 1696263217

- 2019 challenges:
- No Deputy Director, Retiring Operations Manager, Lost: Director, Finance Manager, QI/Education Specialist, & Road Supervisor.

50% turn over in Management and Administration.

#### Reimbursement

## Level of Care/Billing

#### **Emergency Calls**

#### **Non-Emergency Calls**



Non-Emergency Calls



BLS ALS

#### Reimbursement

#### 2019 Billed & Gross Collection Numbers



#### Revenue

#### LIVINGSTON COUNTY EMS PAYER MIX



#### Collected Revenue

#### **LIVINGSTON COUNTY EMS REVENUE 2019**



### **Special Teams**



# **Special Teams**





# **FEMA Deployments**

- None in 2019 due to low staffing and high turnover.
- We are preparing an internal deployment plan so when the opportunities arise we have a step by step process to determine if we want to participate and at what level we can safely do so.

#### Education



# **Education Program Discrepancies**



We discovered that we had some significant issues in our Education Programs. Our lead educator was found to be the source of the majority of the issue.

A forensic audit was conducted on all of the