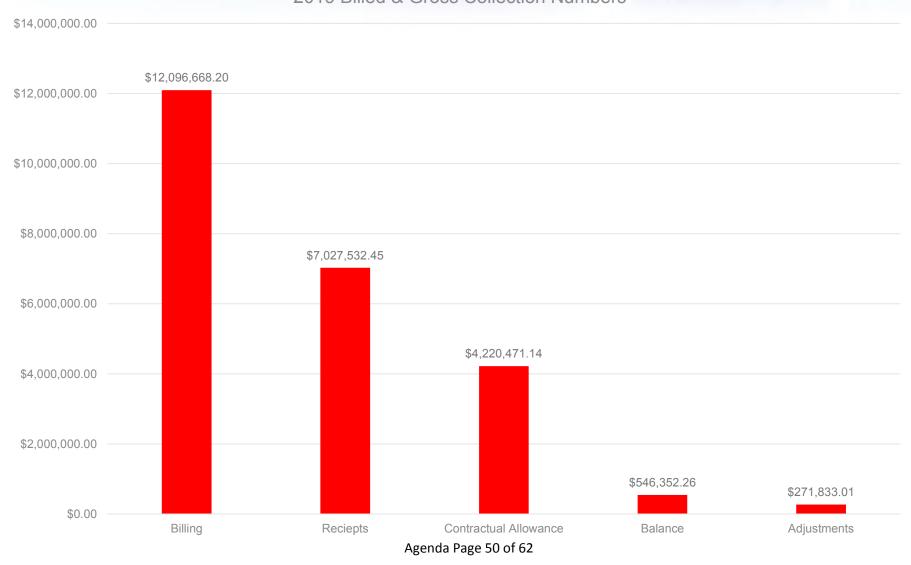

UNTY EMS ORGANIZATIONAL CHART SEPTEMBER 2020



#### Workforce

- 65 FTE's
  - 6ish Out on injury
- 58 Paramedics
- 7 EMT's
  - 5 In Paramedic class completion May 2020
  - 1 Currently testing
  - 1 Off on Injury
     Hired 26 new employees in 2019
     Lost 25 employees to other opportunities

38% Field Staff Turnover in 2019!

Agenda Page 47 of 62

#### Workforce



shutterstock.com • 1696263217

- 2019 challenges:
- No Deputy Director, Retiring Operations Manager, Lost: Director, Finance Manager, QI/Education Specialist, & Road Supervisor.

50% turn over in Management and Administration.

#### Reimbursement

## Level of Care/Billing

#### **Emergency Calls**

#### **Non-Emergency Calls**



Non-Emergency Calls



BLS ALS

#### Reimbursement

#### 2019 Billed & Gross Collection Numbers



#### Revenue

#### LIVINGSTON COUNTY EMS PAYER MIX



#### Collected Revenue

#### **LIVINGSTON COUNTY EMS REVENUE 2019**



### **Special Teams**



# **Special Teams**





# **FEMA Deployments**

- None in 2019 due to low staffing and high turnover.
- We are preparing an internal deployment plan so when the opportunities arise we have a step by step process to determine if we want to participate and at what level we can safely do so.

#### Education



# **Education Program Discrepancies**



We discovered that we had some significant issues in our Education Programs. Our lead educator was found to be the source of the majority of the issue.

A forensic audit was conducted on all of the educational offerings and all of the findings definitively addressed. Some students repeated course