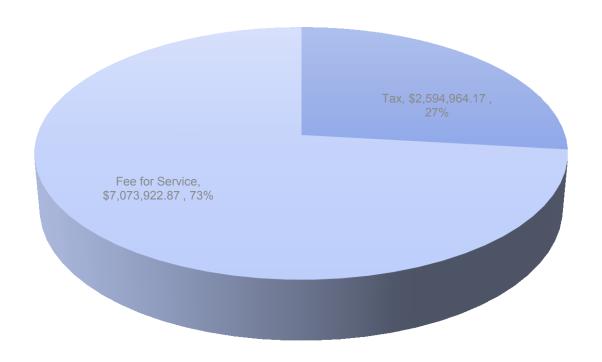

- 5 In Paramedic class completion May 2020
  - 1 Currently testing
  - 1 Off on Injury
     Hired 26 new employees in 2019
     Lost 25 employees to other opportunities

38% Field Staff Turnover in 2019!

Agenda Page 47 of 62

#### Workforce



shutterstock.com • 1696263217

- 2019 challenges:
- No Deputy Director, Retiring Operations Manager, Lost: Director, Finance Manager, QI/Education Specialist, & Road Supervisor.

50% turn over in Management and Administration.

#### Reimbursement

## Level of Care/Billing

#### **Emergency Calls**

#### **Non-Emergency Calls**



Non-Emergency Calls



BLS ALS

#### Reimbursement

#### 2019 Billed & Gross Collection Numbers



#### Revenue

#### LIVINGSTON COUNTY EMS PAYER MIX



#### Collected Revenue

#### **LIVINGSTON COUNTY EMS REVENUE 2019**



### **Special Teams**



# **Special Teams**





# **FEMA Deployments**

- None in 2019 due to low staffing and high turnover.
- We are preparing an internal deployment plan so when the opportunities arise we have a step by step process to determine if we want to participate and at what level we can safely do so.

#### Education



# **Education Program Discrepancies**



We discovered that we had some significant issues in our Education Programs. Our lead educator was found to be the source of the majority of the issue.

A forensic audit was conducted on all of the educational offerings and all of the findings definitively addressed. Some students repeated courses to ensure proper certification.

We also had a significant issue with incomplete course paperwork which is now audited and