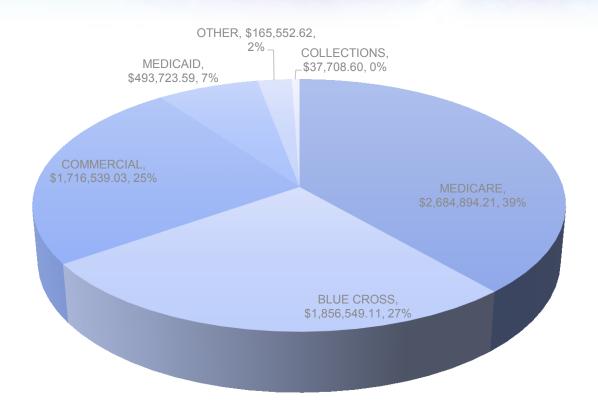

orkforce

- 65 FTE's
  - 6ish Out on injury
- 58 Paramedics
- 7 EMT's
  - 5 In Paramedic class completion May 2020
  - 1 Currently testing
  - 1 Off on Injury
     Hired 26 new employees in 2019
     Lost 25 employees to other opportunities

38% Field Staff Turnover in 2019!

Agenda Page 47 of 62

#### Workforce



shutterstock.com • 1696263217

- 2019 challenges:
- No Deputy Director, Retiring Operations Manager, Lost: Director, Finance Manager, QI/Education Specialist, & Road Supervisor.

50% turn over in Management and Administration.

#### Reimbursement

## Level of Care/Billing

#### **Emergency Calls**

#### **Non-Emergency Calls**



Non-Emergency Calls



BLS ALS

#### Reimbursement

#### 2019 Billed & Gross Collection Numbers



#### Revenue

#### LIVINGSTON COUNTY EMS PAYER MIX



#### Collected Revenue

#### **LIVINGSTON COUNTY EMS REVENUE 2019**



### **Special Teams**



# **Special Teams**





# **FEMA Deployments**

- None in 2019 due to low staffing and high turnover.
- We are preparing an internal deployment plan so when the opportunities arise we have a step by step process to determine if we want to participate and at what level we can safely do so.

#### Education



# **Education Program Discrepancies**



We discovered that we had some significant issues in our Education Programs. Our lead educator was found to be the source of the majority of the issue.

A forensic audit was conducted on all of the educational offerings and all of the findings definitively addressed. Some students repeated courses to ensure proper certification.

We also had a signi