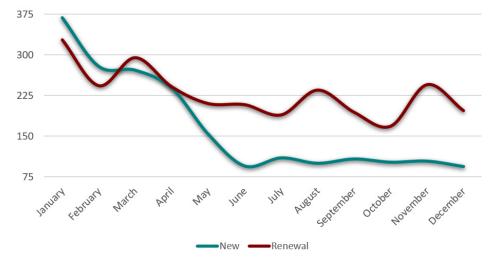

## **Vital Records Comparison**

(2017 - 2021)

|                                        | 2017  | 2018  | 2019  | 2020  | 2021  |
|----------------------------------------|-------|-------|-------|-------|-------|
| Deaths Recorded & Filed                | 1,142 | 1,141 | 1,135 | 1,389 | 1,387 |
| Births Recorded & Filed                | 14    | 24*   | 23*   | 34    | 23    |
| Marriage Licenses Issued & Filed       | 1,104 | 1,103 | 969   | 930   | 1,030 |
| Assumed Names Filings                  | 782   | 531   | 509   | 548   | 601   |
| Concealed Pistol License Applications  | 3,562 | 3,420 | 3,754 | 5,712 | 4,776 |
| Notary Commissions Issued, Bonds Filed | 295   | 501   | 468   | 389   | 432   |
| FOIA Requests                          | 739   | 865   | 932   | 968   | 1,400 |
| Military Discharge Recording           | 72    | 76    | 160   | 47    | 42    |