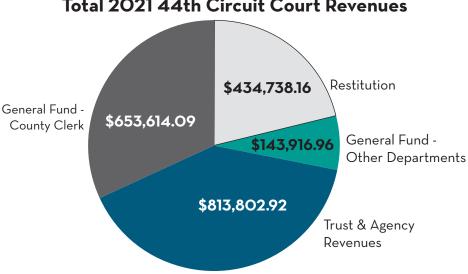

#### Fiscal Responsibilities

One of the roles of the County Clerk's Circuit Court branch is to collect the monies assessed in criminal cases, along with filing fees, motion fees, and all other financial transactions concerning Circuit Court's files. Some of these monies are transmitted to the State or County's general fund, some are held in escrow, and some are transmitted to victims. We manage over 80 accounts that monies traverse through monthly. This year our revenue was greater than the monies assessed. This milestone makes Livingston County unique throughout the State and is a result of our improved collection program.

#### Total 2021 44th Circuit Court Revenues