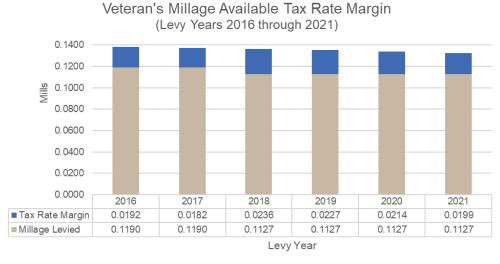

| 0.1127            | 0.0236             |
| 2019 | 0.1354                                      | 0.1127            | 0.0227             |
| 2020 | 0.1341                                      | 0.1127            | 0.0214             |
| 2021 | 0.1325                                      | 0.1127            | 0.0198             |

State law allows Michigan counties to levy up to 1/10th of one mill, or 0.10 mills per \$1,000 of taxable value for specific veterans' relief uses. However, State of Michigan Attorney General Opinion No. 7287³ ("Opinion No. 7287"), states that any millage levied for the purpose of veterans' relief, along with other county operating levies, must be within the limitations of the county's operating levy as authorized by law or charter.



The County's Veterans' Services Department (the "Department") is currently seeking to place a proposal to renew this millage on the August 2, 2022 ballot. A renewal of the dedicated, voted millage would allow the County to continue to provide and expand the services available to veterans within the County, as well as continue not using the County's millage rate limitation, allowing it to be available, if necessary for County operations.

<sup>&</sup>lt;sup>3</sup> http://www.ag.state.mi.us/opinion/datafiles/2010s/op10366.htm



### **Timing Considerations**

In order to have the millage renewal on the August 2, 2022 ballot, the County will need to file the petition to place the ballot with County and local government clerks by 5:00 p.m. on April 26, 2022 and provide the certified ballot