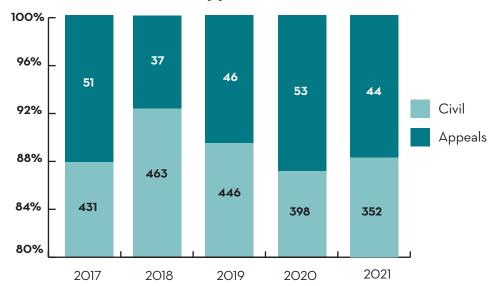

#### Civil and Appeals 2017 - 2021

#### Civil and Appeals

Civil cases can encompass a whole host of different issues from contract disputes to real estate disputes. The complexity of these cases can be daunting and often, monies are escrowed with the courts and additional accounting is required.

The vast majority of appeals from the lower court is within the civil division. These filings can range from landlord/tenant matters to dog cases. There are very strict

timelines that must be adhered to when dealing with appeals.