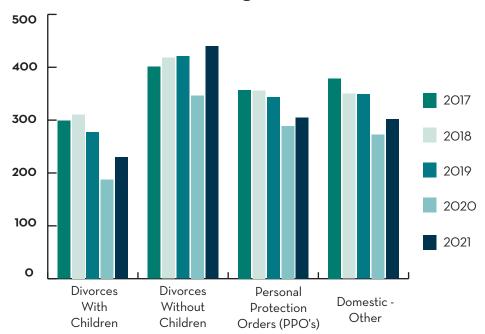

#### Domestic Filings 2017 - 2021

#### Domestic and PPO's

Domestic files can remain active upward of 18 years. It naturally follows that they require a great deal more handling and attention to detail over the life of the file. Many different file types fall under this category.