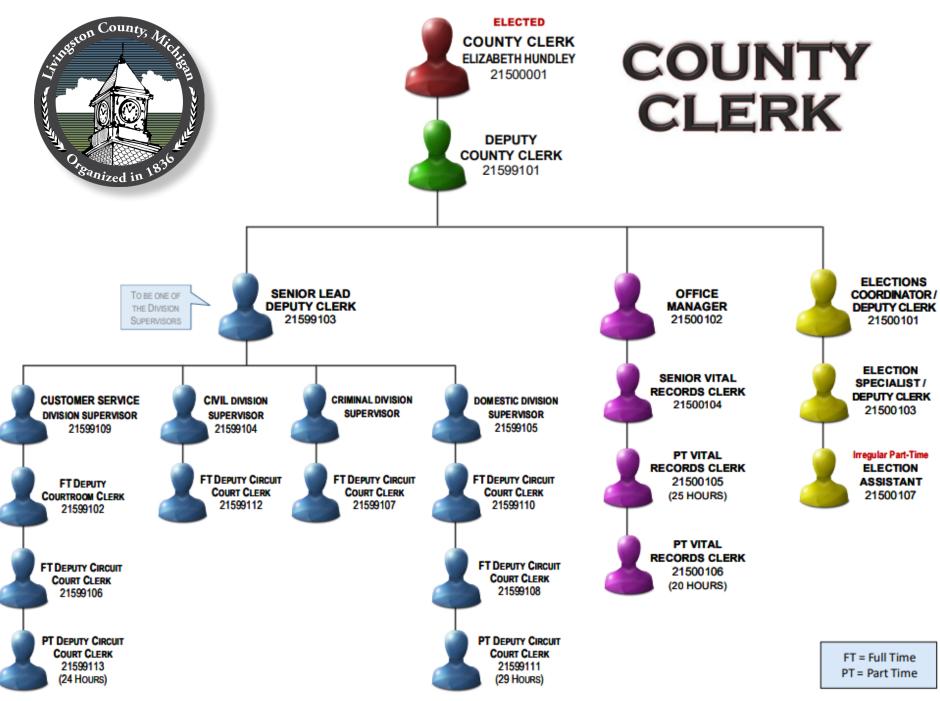

ton Educational Service Agency
- Brighton Area Schools
- Fowlerville Community Schools
- Hartland Consolidated Schools
- · Howell Public Schools
- Pinckney Community Schools.

The Elections division also participated in meetings for Genesee County Intermediate School District (ISD), Ingham County ISD, Lansing Community College, Oakland Community College, South Lyon Community Schools, Oakland ISD, Byron Area Schools, Morrice Area Schools, Shiawassee Regional Educational Service District, Dexter Community Schools, Washtenaw ISD, and Whitmore Lake Public Schools.



Shawn Shaw - 15 years of service



Kelly Ochodnicky - 10 years of service

#### Staff Service Awards



Michele Coan-Bradley - 20 years of service



Amy Grissom - 10 years of service



Jacqueline Hawkins - 10 years of service



Eff: 2/2022

#### **2021 ANNUAL ACTIVITIES & STATISTICAL REPORT**

OFFICE OF THE LIVINGSTON COUNTY CLERK

| CIRCUIT COURT CLERK'S OFFICE         |                |
|--------------------------------------|----------------|
| Civil Cases Filed                    | 352            |
| Domestic Cases Filed                 | 837            |
| Criminal Cases Filed                 |                |
| Reopened Cases                       | 119            |
| Appeals                              | 44             |
| PPO's Filed                          | 440            |
| Total Cases Opened                   | 2,358          |
| Cases Pending January 1, 2021        | 921            |
| Cases Closed in 2021                 | 2,390          |
| Cases Pending December 31, 2021      | 883