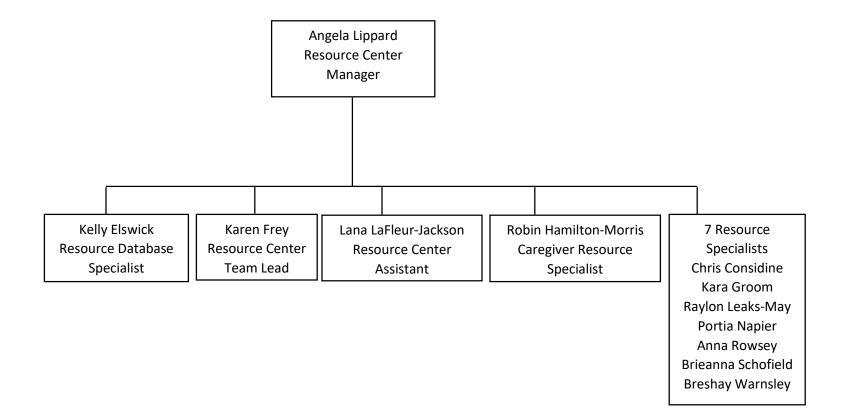

online.

<u>KEY</u> ↑/↓ moved up or down from 2019 rank – not surveyed in 2019 or didn't move

Services listed in this priority ranking are non-Medicaid Waiver services.

Services included on this list are traditionally provided to older adults (60+) or caregivers and are funded through the Federal Older Americans Act and the Michigan Aging & Adult Services Agency. Page 146 of 195



# Area Agency on Aging 1-B Executive Leadership



\*\* number in parenthesis indicates page number of department specific chart
 Page 147 of 195

Area Agency on Aging 1-B Executive Services Department





Area Agency on Aging 1-B Finance Department





















\*\* number in parenthesis indicates page number of department specific chart
 Page 153 of 195

Area Agency on Aging 1-B Resource Center





























Area Agency on Aging 1-B









## **EVIDENCE-BASED PROGRAMS PLANNED FOR FY 2023**

Funded Under Disease Prevention Health Promotion Service Definition

Provide the information requested below for Evidence-Based Programs (EBDP) to be funded under Title III-D.

Title III-D funds can only be used on health promotion programs that meet the highest-level criteria as determined by the Administration for Community Living (ACL) Administration on Aging (AoA). Please see the "List of Approved EBDP Programs for Title III-D Funds" in the Document Library. Only programs from this list will be approved beginning in FY 2023. If funding has been allocated as a single amount for all Title III-D programs for a provider, enter on first line under "Funding Amount for This Service"