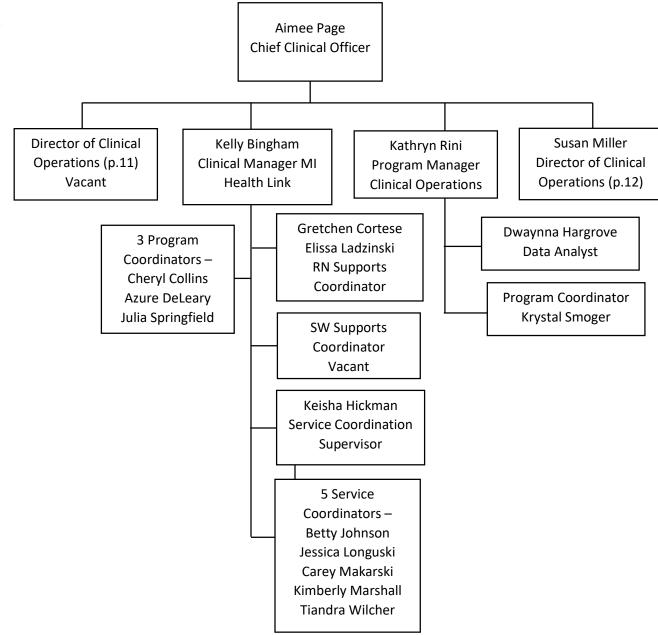

<u>KEY</u> ↑/↓ moved up or down from 2019 rank – not surveyed in 2019 or didn't move

Services listed in this priority ranking are non-Medicaid Waiver services.

Services included on this list are traditionally provided to older adults (60+) or caregivers and are funded through the Federal Older Americans Act and the Michigan Aging & Adult Services Agency. Page 146 of 195



# Area Agency on Aging 1-B Executive Leadership



\*\* number in parenthesis indicates page number of department specific chart
 Page 147 of 195

Area Agency on Aging 1-B Executive Services Department





Area Agency on Aging 1-B Finance Department





















\*\* number in parenthesis indicates page number of department specific chart
 Page 153 of 195

Area Agency on Aging 1-B Resource Center





























Area Agency on Aging 1-B









## **EVIDENCE-BASED PROGRAMS PLANNED FOR FY 2023**

Funded Under Disease Prevention Health Promotion Service Definition

Provide the information requested below for Evidence-Based Programs (EBDP) to be funded under Title III-D.

Title III-D funds can only be used on health promotion programs that meet the highest-level criteria as determined by the Administration for Community Living (ACL) Administration on Aging (AoA). Please see the "List of Approved EBDP Programs for Title III-D Funds" in the Document Library. Only programs from this list will be approved beginning in FY 2023. If funding has been allocated as a single amount for all Title III-D programs for a provider, enter on first line under "Funding Amount for This Service".

| Progr