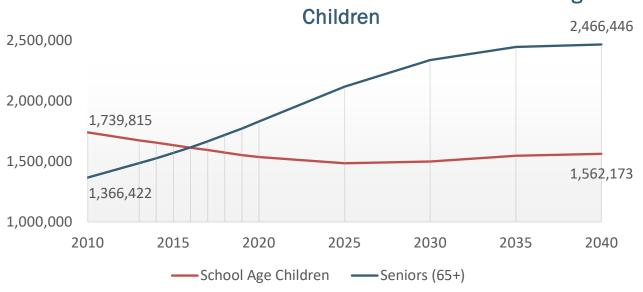

### **Narrative**

The Region 1-B population over the age of sixty is projected to grow by nearly 30% by the year 2045, while the population over the age of eighty is projected to almost triple by the year 2045. Concurrently, the number of residents who are of caregiving age who can serve as a family caregiver is decreasing. In 2015 there were 7.2 AAA 1-B residents of caregiving age for every AAA 1-B senior age 80 and older. By 2040 there will only be 2.3 AAA 1-B residents of caregiver age for every AAA 1-B resident age 80 and older, accounting for a 68% ratio decline. Expanding the reach of, awareness of, and access to aging services is critical to adequately provide support to the growing number of older adults and their informal caregivers.