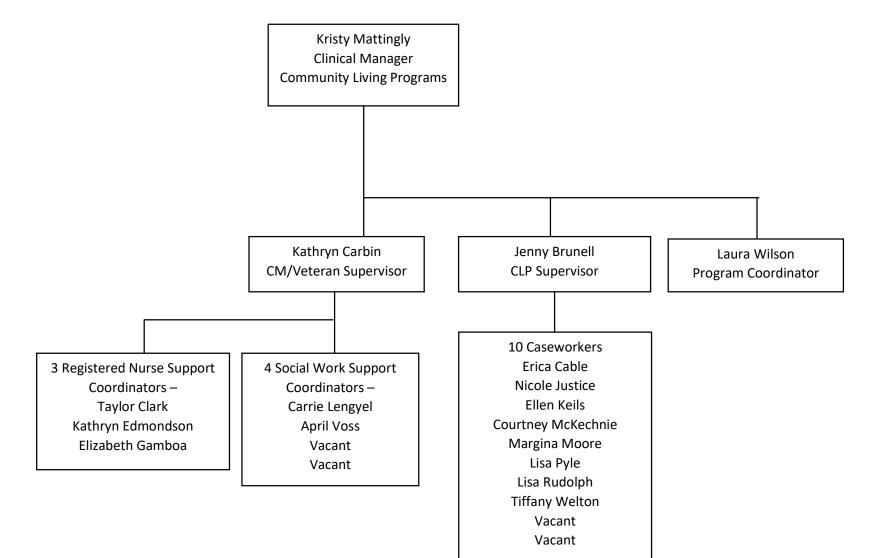

moved up or down from 2019 rank – not surveyed in 2019 or didn't move

Services listed in this priority ranking are non-Medicaid Waiver services.

Services included on this list are traditionally provided to older adults (60+) or caregivers and are funded through the Federal Older Americans Act and the Michigan Aging & Adult Services Agency. Page 146 of 195



# Area Agency on Aging 1-B Executive Leadership



\*\* number in parenthesis indicates page number of department specific chart
 Page 147 of 195

Area Agency on Aging 1-B Executive Services Department





Area Agency on Aging 1-B Finance Department





















\*\* number in parenthesis indicates page number of department specific chart
 Page 153 of 195

Area Agency on Aging 1-B Resource Center





























Area Agency on Aging 1-B









## **EVIDENCE-BASED PROGRAMS PLANNED FOR FY 2023**

Funded Under Disease Prevention Health Promotion Service Definition

Provide the information requested below for Evidence-Based Programs (EBDP) to be funded under Title III-D.

Title III-D funds can only be used on health promotion programs that meet the highest-level criteria as determined by the Administration for Community Living (ACL) Administration on Aging (AoA). Please see the "List of Approved EBDP Programs for Title III-D Funds" in the Document Library. Only programs from this list will be approved beginning in FY 2023. If funding has been allocated as a single amount for all Title III-D programs for a provider, enter on first line under "Funding Amount for This Service".

| Program Name