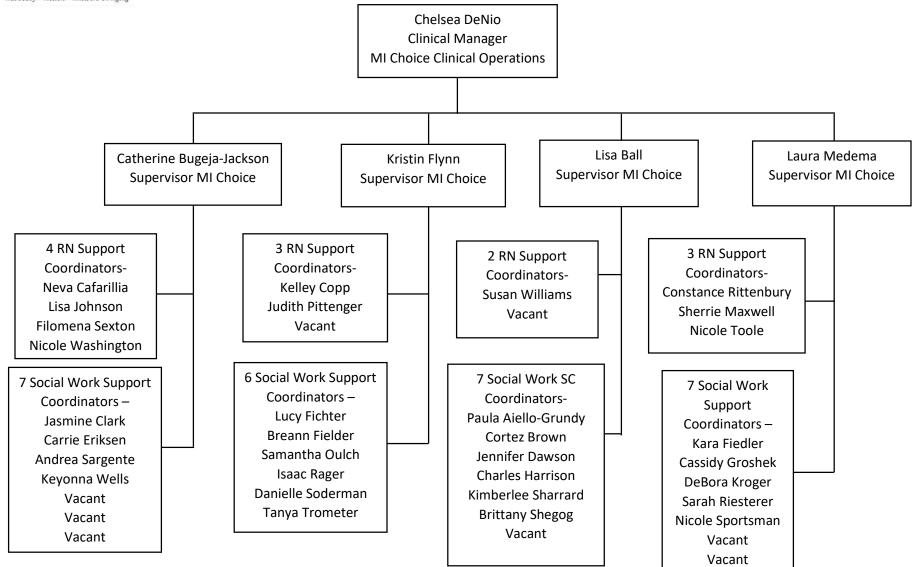

nk – not surveyed in 2019 or didn't move

Services listed in this priority ranking are non-Medicaid Waiver services.

Services included on this list are traditionally provided to older adults (60+) or caregivers and are funded through the Federal Older Americans Act and the Michigan Aging & Adult Services Agency. Page 146 of 195



# Area Agency on Aging 1-B Executive Leadership



\*\* number in parenthesis indicates page number of department specific chart
 Page 147 of 195

Area Agency on Aging 1-B Executive Services Department





Area Agency on Aging 1-B Finance Department





















\*\* number in parenthesis indicates page number of department specific chart
 Page 153 of 195

Area Agency on Aging 1-B Resource Center





























Area Agency on Aging 1-B









## **EVIDENCE-BASED PROGRAMS PLANNED FOR FY 2023**

Funded Under Disease Prevention Health Promotion Service Definition

Provide the information requested below for Evidence-Based Programs (EBDP) to be funded under Title III-D.

Title III-D funds can only be used on health promotion programs that meet the highest-level criteria as determined by the Administration for Community Living (ACL) Administration on Aging (AoA). Please see the "List of Approved EBDP Programs for Title III-D Funds" in the Document Library. Only programs from this list will be approved beginning in FY 2023. If funding has been allocated as a single amount for all Title III-D programs for a provider, enter on first line under "Funding Amount for This Service".

| Program Name