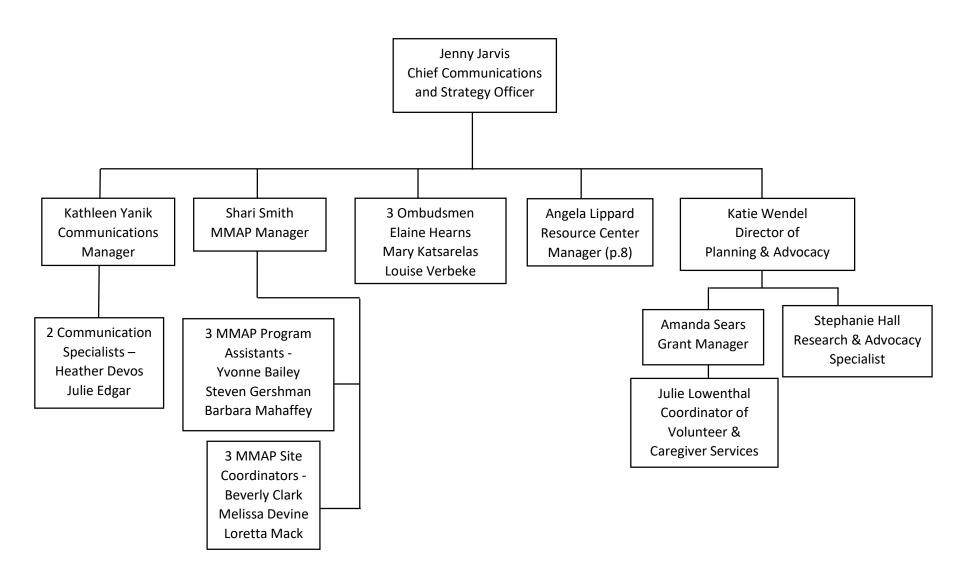

er 2021 based on Older Adult, Service Provider and Advocate surveys completed during 2 online Town Halls and through a distributed survey link online.

<u>KEY</u> ↑/↓ moved up or down from 2019 rank – not surveyed in 2019 or didn't move

Services listed in this priority ranking are non-Medicaid Waiver services.

Services included on this list are traditionally provided to older adults (60+) or caregivers and are funded through the Federal Older Americans Act and the Michigan Aging & Adult Services Agency. Page 146 of 195



# Area Agency on Aging 1-B Executive Leadership



\*\* number in parenthesis indicates page number of department specific chart
 Page 147 of 195

Area Agency on Aging 1-B Executive Services Department





Area Agency on Aging 1-B Finance Department





















\*\* number in parenthesis indicates page number of department specific chart
 Page 153 of 195

Area Agency on Aging 1-B Resource Center





























Area Agency on Aging 1-B









## **EVIDENCE-BASED PROGRAMS PLANNED FOR FY 2023**

Funded Under Disease Prevention Health Promotion Service Definition

Provide the information requested below for Evidence-Based Programs (EBDP) to be funded under Title III-D.

Title III-D funds can only be used on health promotion programs that meet the highest-level criteria as determined by the Administration for Community Living (ACL) Administration on Aging (AoA). Please see the "List of Approved EBDP Programs for Title III-D Funds" in the Document Library. Only programs from this list will be approved beginning in FY 2023. If funding