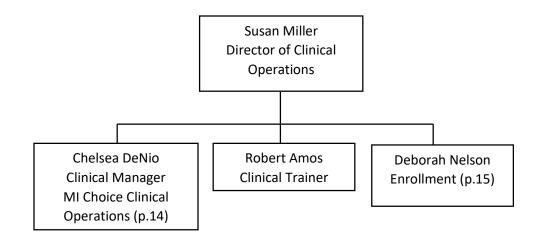

↑/↓ moved up or down from 2019 rank – not surveyed in 2019 or didn't move

Services listed in this priority ranking are non-Medicaid Waiver services.

Services included on this list are traditionally provided to older adults (60+) or caregivers and are funded through the Federal Older Americans Act and the Michigan Aging & Adult Services Agency. Page 146 of 195



# Area Agency on Aging 1-B Executive Leadership



\*\* number in parenthesis indicates page number of department specific chart
 Page 147 of 195

Area Agency on Aging 1-B Executive Services Department





Area Agency on Aging 1-B Finance Department





















\*\* number in parenthesis indicates page number of department specific chart
 Page 153 of 195

Area Agency on Aging 1-B Resource Center





























Area Agency on Aging 1-B









## **EVIDENCE-BASED PROGRAMS PLANNED FOR FY 2023**

Funded Under Disease Prevention Health Promotion Service Definition

Provide the information requested below for Evidence-Based Programs (EBDP) to be funded under Title III-D.

Title III-D funds can only be used on health promotion programs that meet the highest-level criteria as determined by the Administration for Community Living (ACL) Administration on Aging (AoA). Please see the "List of Approved EBDP Programs for Title III-D Funds" in the Document Library. Only programs from this list will be approved beginning in FY 2023. If funding has been allocated as a single amount for all Title III-D programs for a provider, enter on first line under "Funding Amount for This Service".

| Program Name