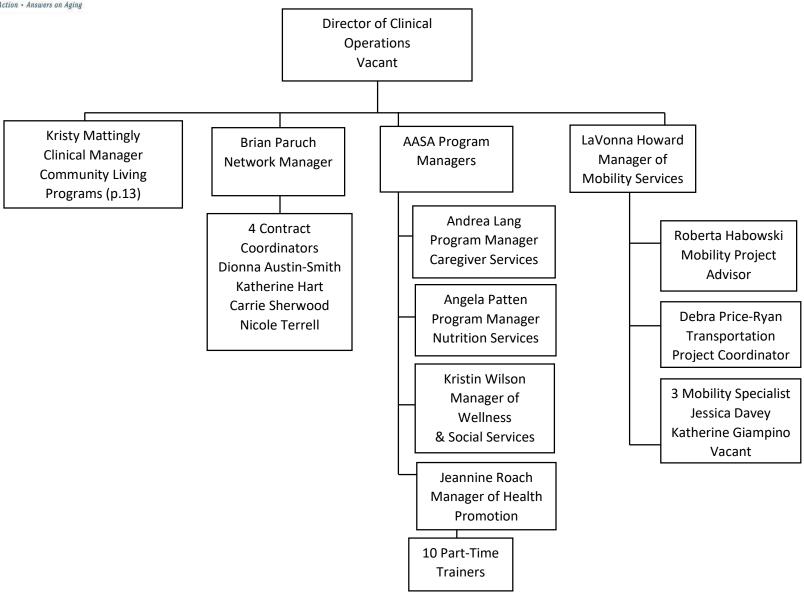

</u> ↑/↓ moved up or down from 2019 rank – not surveyed in 2019 or didn't move

Services listed in this priority ranking are non-Medicaid Waiver services.

Services included on this list are traditionally provided to older adults (60+) or caregivers and are funded through the Federal Older Americans Act and the Michigan Aging & Adult Services Agency. Page 146 of 195



# Area Agency on Aging 1-B Executive Leadership



\*\* number in parenthesis indicates page number of department specific chart
 Page 147 of 195

Area Agency on Aging 1-B Executive Services Department





Area Agency on Aging 1-B Finance Department





















\*\* number in parenthesis indicates page number of department specific chart
 Page 153 of 195

Area Agency on Aging 1-B Resource Center





























Area Agency on Aging 1-B









## **EVIDENCE-BASED PROGRAMS PLANNED FOR FY 2023**

Funded Under Disease Prevention Health Promotion Service Definition

Provide the information requested below for Evidence-Based Programs (EBDP) to be funded under Title III-D.

Title III-D funds can only be used on health promotion programs that meet the highest-level criteria as determined by the Administration for Community Living (ACL) Administration on Aging (AoA). Please see the "List of Approved EBDP Programs for Title III-D Funds" in the Document Library. Only programs from this list will be approved beginning in FY 2023. If funding has been allocated as a single amount for all Title III-D programs for a provider, enter on first line under "Funding Amount for This Service".

| Program Nam