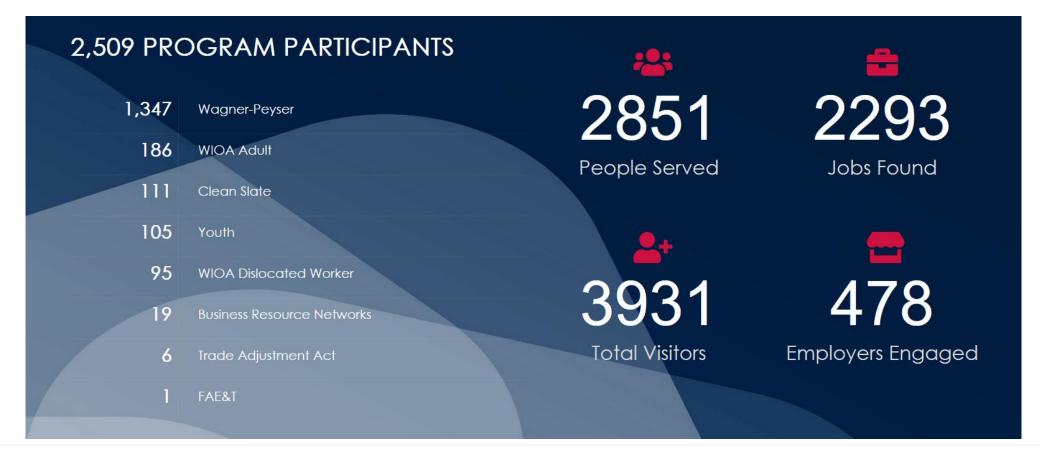

# Michigan Works! Southeast

2022 County Commissioner Update | Livingston County



### WHO WE ARE

 Five Counties – Hillsdale, Jackson, Lenawee, Livingston, Washtenaw

- 865,000 population
- 445,000 labor force
- 12% of population below poverty
- About 35% (down 4% from 2017) of population are either below poverty, or below the ALICE threshold\*
- About 37% of workers in the region travel more than 30 minutes to work; 15% travel more than 60 minutes\*





## THANK YOU COUNTY COMMISSIONERS

Michigan Works! Southeast Consortium Board (Locally Elected Officials)

Douglas Helzerman Mitchell Zajac

#### **Primary Board Responsibilities**

- ✓ Administer Funds/Fiscal Agent
- ✓ Approve all Contracts
- ✓ Employer of Record



### **2021 YEAR IN REVIEW**





### ORGANIZATIONAL HIGHLIGHTS

- Focus on Industry Collaboratives and Apprenticeships
- Careers of Today & Tomorrow | 5/12/22 | Center for Science & Industry, Hudson
- MiInternship Prep



## **BUSINESS SERVICES**

"Helping local businesses build resiliency by connecting them to services that lead to a better future."

- Training Grant opportunities
- Apprenticeship expansion/development (Major Focus)
- Industry Sector Collaboratives to solve common problems
- Job posting assistance & talent sourcing
- Additional services available



## GOING PRO TALENT FUND, 2022



| Company Name                                                 | Original Award | Updated Award |
|--------------------------------------------------------------|----------------|---------------|
| Dunnage Engineering Inc