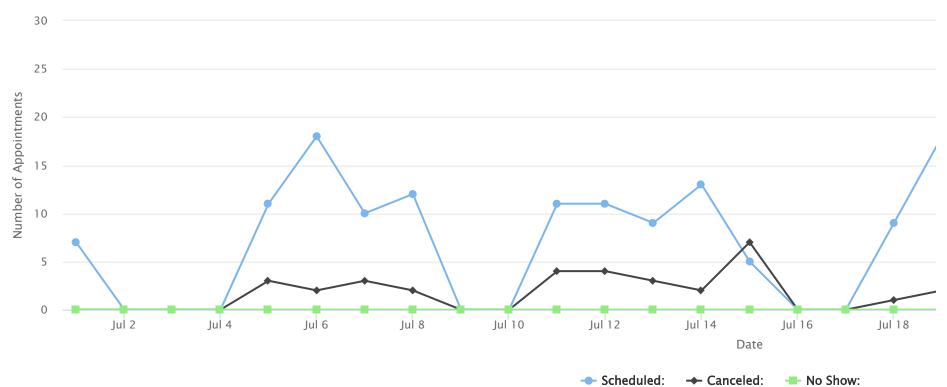

## Report for July 2022

| Date range:  | July 2022 | Calendar: | All    |          | Show: | All sched | duled appointments | Show |
|--------------|-----------|-----------|--------|----------|-------|-----------|--------------------|------|
| Туре         |           |           | Cost   | Quantity |       | Total     | Total Hours        |      |
| Casework     |           |           | \$0.00 | 16       |       | \$0.00    | 8                  |      |
| Casework     |           |           | \$0.00 | 56       |       | \$0.00    | 14                 |      |
| Casework     |           |           | \$0.00 | 1        |       | \$0.00    | 1                  |      |
| Claims (In F | Person)   |           | \$0.00 | 42       |       | \$0.00    | 45.5               |      |
| Total:       |           |           |        | 226      |       | \$0.00    | 162 hours          |      |

| Туре                          | Cost   | Quantity | Total  | Total Hours |
|-------------------------------|--------|----------|--------|-------------|
| Claims Submit (Not In Person) | \$0.00 | 32       | \$0.00 | 16.25       |
| Consult - VSO Use Only        | \$0.00 | 39       | \$0.00 | 26.75       |
| Death Benefits (In Person)    | \$0.00 | 21       | \$0.00 | 21.75       |
| Telehealth appointment        | \$0.00 | 1        | \$0.00 | 1.5         |
| VAP                           | \$0.00 | 18       | \$0.00 | 27.25       |
| Total:                        |        | 226      | \$0.00 | 162 hours   |