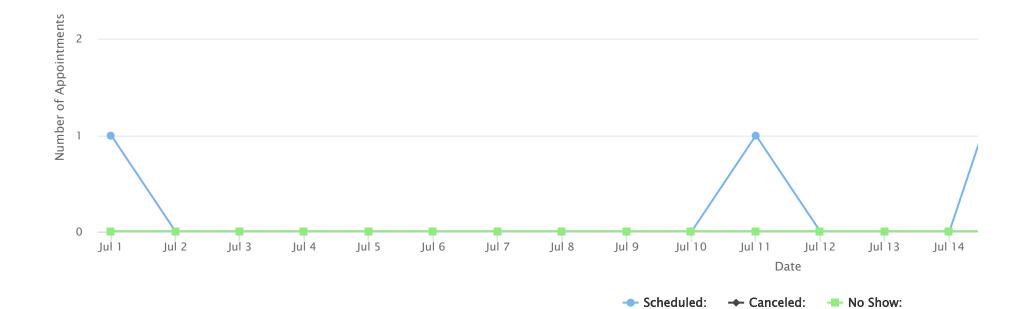

#### Report for July 2022

3

| Date range: | July 2022         | Calendar: | 3- Melissa |          | Show: | Show: All scheduled appointments |  |
|-------------|-------------------|-----------|------------|----------|-------|----------------------------------|--|
| Туре        |                   |           | Cost       | Quantity | Tota  | al Total Hours                   |  |
| Casework    |                   |           | \$0.00     | 1        | \$0.0 | 0.5                              |  |
| Death Ben   | efits (In Person) |           | \$0.00     | 5        | \$0.0 | 00 5.5                           |  |
| Total:      |                   |           |            | 6        | \$0.0 | 00 6 hours                       |  |