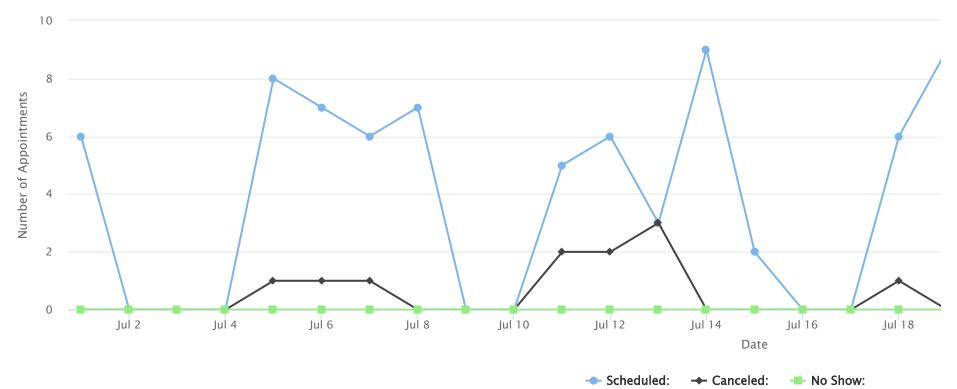

# Report for July 2022

| Date range:  | July 2022           | Calendar: | 2- Kelly |          | Show | : All scheduled | appointments | Show |
|--------------|---------------------|-----------|----------|----------|------|-----------------|--------------|------|
| Туре         |                     |           | Cost     | Quantity |      | Total           | Total Hours  |      |
| Casework     |                     |           | \$0.00   | 6        |      | \$0.00          | 1.5          |      |
| Casework     |                     |           | \$0.00   | 4        |      | \$0.00          | 2            |      |
| Claims (In F | Person)             |           | \$0.00   | 41       |      | \$0.00          | 44.5         |      |
| Claims Sub   | mit (Not In Person) |           | \$0.00   | 25       |      | \$0.00          | 12.75        |      |
|              |                     |           |          |          |      |                 |              |      |
| Total:       |                     |           |          | 114      |      | \$0.00          | 88 hours     |      |

| Туре                   | Cost   | Quantity | Total  | Total Hours |
|------------------------|--------|----------|--------|-------------|
| Consult - VSO Use Only | \$0.00 | 37       | \$0.00 | 25.75       |
| Telehealth appointment | \$0.00 | 1        | \$0.00 | 1.5         |
| Total:                 |        | 114      | \$0.00 | 88 hours    |