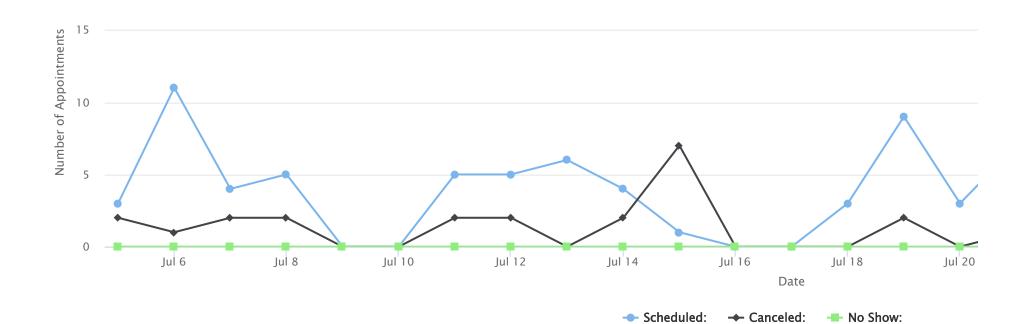

### Report for July 2022

| Date range:  | July 2022 | Calendar: | 1- April |          | Show: | All scheduled appointments |             | Show |
|--------------|-----------|-----------|----------|----------|-------|----------------------------|-------------|------|
| Туре         |           |           | Cost     | Quantity |       | Total                      | Total Hours |      |
| Casework     |           |           | \$0.00   | 50       |       | \$0.00                     | 12.5        |      |
| Casework     |           |           | \$0.00   | 11       |       | \$0.00                     | 5.5         |      |
| Casework     |           |           | \$0.00   | 1        |       | \$0.00                     | 1           |      |
| Claims (In F | Person)   |           | \$0.00   | 1        |       | \$0.00                     | 1           |      |
|              |           |           |          |          |       |                            |             |      |
| Total:       |           |           |          | 106      |       | \$0.00                     | 68 hours    |      |

| Туре                          | Cost   | Quantity | Total  | Total Hours |
|-------------------------------|--------|----------|--------|-------------|
| Claims Submit (Not In Person) | \$0.00 | 7        | \$0.00 | 3.5         |
| Consult - VSO Use Only        | \$0.00 | 2        | \$0.00 | 1           |
| Death Benefits (In Person)    | \$0.00 | 16       | \$0.00 | 16.25       |
| VAP                           | \$0.00 | 18       | \$0.00 | 27.25       |
| Total:                        |        | 106      | \$0.00 | 68 hours    |